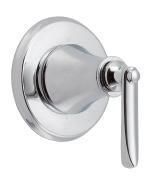

# PF58TV Hopkins Transfer Valve Trim Kit

#### **Product Features**

- · Metal lever handle
- · Metal escutcheon
- · cUPC/IAPMO listed
- · Requires rough-in valve PF6103